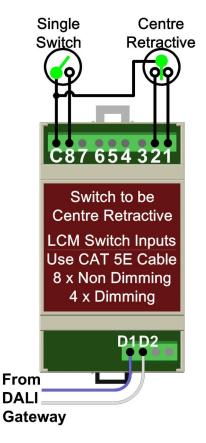

## **8 CHANNEL DALI SWITCH INPUT**



The ECOLUX DALI8IP, is an 8 channel switch input module, powered by DALI, which provides 8 switch inputs enabling switching inputs/fire alarms and intruder alarms to be integrated onto a DALI network. The module can be din rail mounted or supplied as a stand alone product.

The DALI8IP input module is ideal when a DALI switch interface is needed in an existing installation, for instance, when inputs are required to either switch or dim luminaires. It can also be used to interface with Fire and intruder alarms for connection to a DALI network.



Wiring -when not supplied as part of a panel.

## Part Number: LC-DALI8IP-SA



- 8 way switch interface for sensing volt free contacts
- Uses just 1 DALI address out of the 64 available on the controller
- DIN rail mounted with screw connectors
- Can be supplied as part of a panel or as a standalone product
- Can be integrated with all of our DALI modules including DALI gateways or can be daisy chained from other DALI devices
- Terminal wiring for single mains supply and DALI pair
- Cable as per relevant British standard



## Connection

The unit can be connected directly to the DALI connection on a luminaire to quickly and cost effectively add switching and dimming functions to an existing system or can be installed in a lighting panel to enable wider connectivity.

| Supply voltage